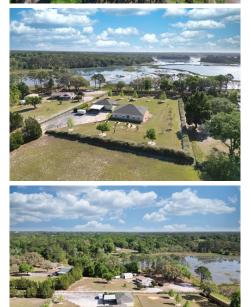

## 11395 SE 108th Terrace Rd, Belleview, FL 34420

- » Beds: 3 | Baths: 2 Full
- » MLS #: 0M698647
- » Single Family | 2,555 ft<sup>2</sup> | Lot: 97,139 ft<sup>2</sup> (2.23 acres)
- » More Info: 11395SE108thTer.IsForSale.com

## \$ 699,000

Remarks

Looking for that beautiful property that is close to everything but still feels like you are in the country? Then look no further! Located in Candler Estates with a Belleview address allows country living with a city address. This home sits on over two acres overlooking water views of Lake Bowers tributaries. Whether it is your morning cup of coffee or a cocktail at the end of the day, there is no better place to relax than the expansive lanai. If you are an outdoorsman or growing family you will have plenty of room to store ALL your toys in the garage with over 1200 sq. ft. of storage, attached you will find a carport to keep you dry on those rainy days. Inside the house you find a layout for family fun or a space to entertain friends, family and neighbors. With over 2500 sq ft. of living space you will find 3 bedrooms and 2 bathrooms. The game room offers a generous space for fun while it still has space for a home office. The family room right off the kitchen is spacious and has a relaxing water view. The home has too many features to list them all, you really need to schedule an appointment to see and appreciate. This property also provides a whole house generator that has four times the canacity of the current requirements. So if you have house guests that arrive in an RV. you have no problem