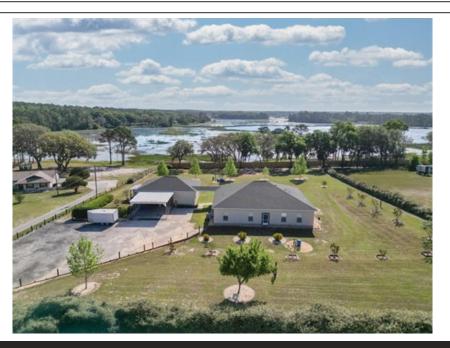

## 11395 SE 108th Terrace Rd, Belleview, FL 34420

- » Beds: 3 | Baths: 2 Full
- » MLS #: 0M698647
- » Single Family | 2,555 ft<sup>2</sup> | Lot: 97,139 ft<sup>2</sup> (2.23 acres)
- » More Info: 11395SE108thTer.IsForSale.com

## \$ 699,000

Remarks

Looking for that beautiful property that is close to everything but still feels like you are in the country? Then look no further! Located in Candler Estates with a Belleview address allows country living with a city address. This home sits on over two acres overlooking water views of Lake Bowers tributaries. Whether it is your morning cup of coffee or a cocktail at the end of the day, there is no better place to relax than the expansive lanai. If you are an outdoorsman or growing family you will have plenty of room to store ALL your toys in the garage with over 1200 sq. ft. of storage, attached you will find a carport to keep you dry on those rainy days. Inside the house you find a layout for family fun or a space to entertain friends, family and neighbors. With over 2500 sq ft. of living space you will find 3 bedrooms and 2 bathrooms. The game room offers a generous space for fun while it still has space for a home office. The family room right off the kitchen is spacious and has a relaxing water view. The home has too many features to list them all, you really need to schedule an appointment to see and appreciate. This property also provides a whole house generator that has four times the canacity of the current requirements. So if you have house guests that arrive in an RV. you have no problem