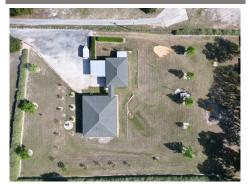

## 11395 SE 108th Terrace Rd, Belleview, FL 34420

- » Beds: 3 | Baths: 2 Full
- » MLS #: 0M698647
- » Single Family | 2,555 ft<sup>2</sup> | Lot: 97,139 ft<sup>2</sup> (2.23 acres)
- » More Info: 11395SE108thTer.IsForSale.com

## \$ 699,000

Remarks

Looking for that beautiful property that is close to everything but still feels like you are in the country? Then look no further! Located in Candler Estates with a Belleview address allows country living with a city address. This home sits on over two acres overlooking water views of Lake Bowers tributaries. Whether it is your morning cup of coffee or a cocktail at the end of the day, there is no better place to relax than the expansive lanai. If you are an outdoorsman or growing family you will have plenty of room to store ALL your toys in the garage with over 1200 sq. ft. of storage, attached you will find a carport to keep you dry on those rainy days. Inside the house you find a layout for family fun or a space to entertain friends, family and neighbors. With over 2500 sq ft. of living space you will find 3 bedrooms and 2 bathrooms. The game room offers a generous space for fun while it still has space for a home office. The family room right off the kitchen is spacious and has a relaxing water view. The home has too many features to list them all, you really need to schedule an appointment to see and appreciate. This property also provides a whole house generator that has four times the canacity of the current requirements. So if you have house guests that arrive in an RV. you have no problem