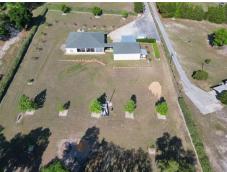

## 11395 SE 108th Terrace Rd, Belleview, FL 34420

- » Beds: 3 | Baths: 2 Full
- » MLS #: 0M698647
- » Single Family | 2,555 ft<sup>2</sup> | Lot: 97,139 ft<sup>2</sup> (2.23 acres)
- » More Info: 11395SE108thTer.IsForSale.com

## \$ 699,000

Remarks

Looking for that beautiful property that is close to everything but still feels like you are in the country? Then look no further! Located in Candler Estates with a Belleview address allows country living with a city address. This home sits on over two acres overlooking water views of Lake Bowers tributaries. Whether it is your morning cup of coffee or a cocktail at the end of the day, there is no better place to relax than the expansive lanai. If you are an outdoorsman or growing family you will have plenty of room to store ALL your toys in the garage with over 1200 sq. ft. of storage, attached you will find a carport to keep you dry on those rainy days. Inside the house you find a layout for family fun or a space to entertain friends, family and neighbors. With over 2500 sq ft. of living space you will find 3 bedrooms and 2 bathrooms. The game room offers a generous space for fun while it still has space for a home office. The family room right off the kitchen is spacious and has a relaxing water view. The home has too many features to list them all, you really need to schedule an appointment to see and appreciate. This property also provides a whole house generator that has four times the canacity of the current requirements. So if you have house guests that arrive in an RV. you have no problem